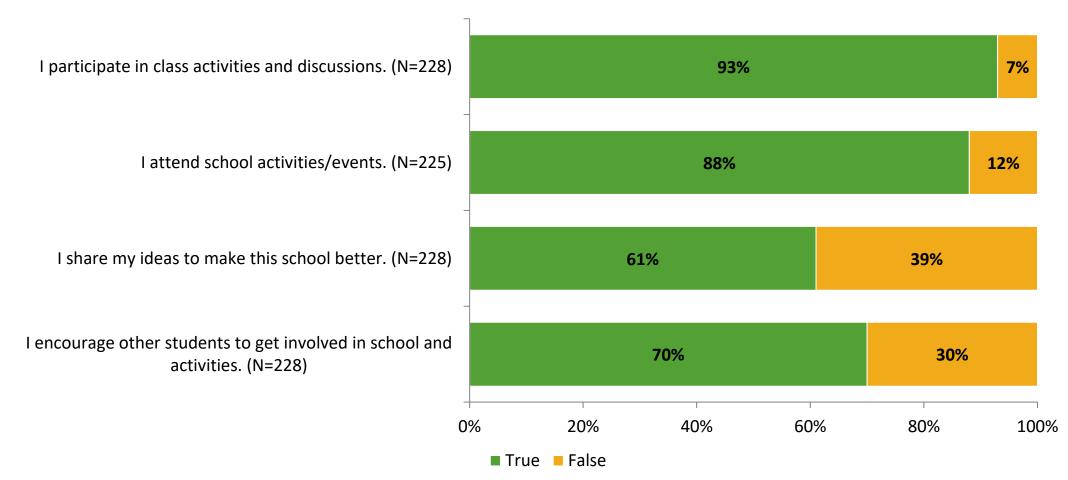

#### Involvement

Thinking about how you feel/act most of the time, are the following statements true or false?

K12 Insight 🔾