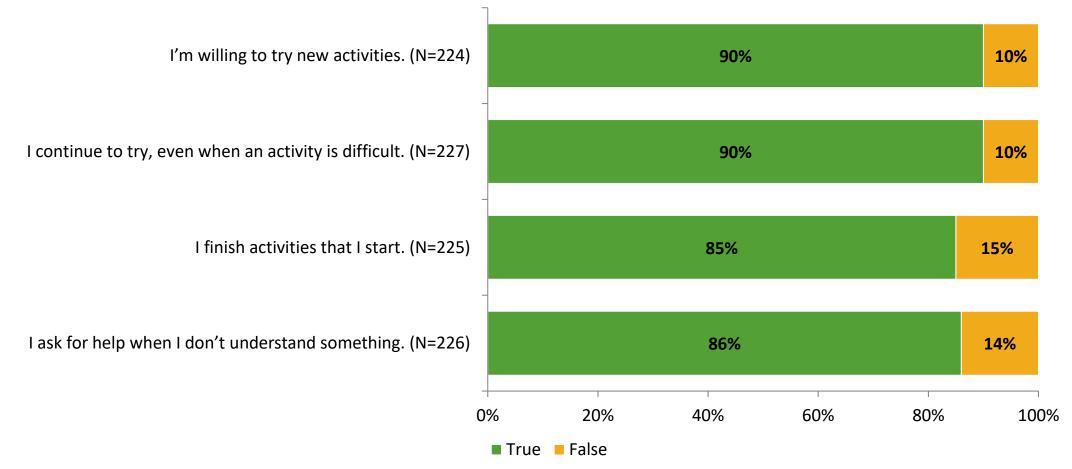

#### Grit

Thinking about how you feel/act most of the time, are the following statements true or false?

K12 Insight 🔾

## **Self-Management**

Thinking about how you feel/act most of the time, are the following statements true or false?