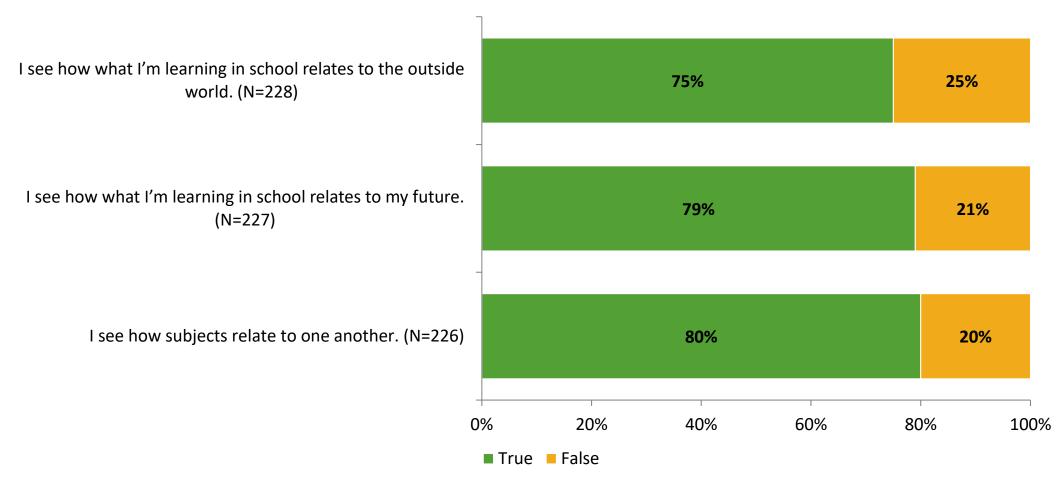

#### Relevance

Thinking about how you feel/act most of the time, are the following statements true or false?

K12 Insight 🔾