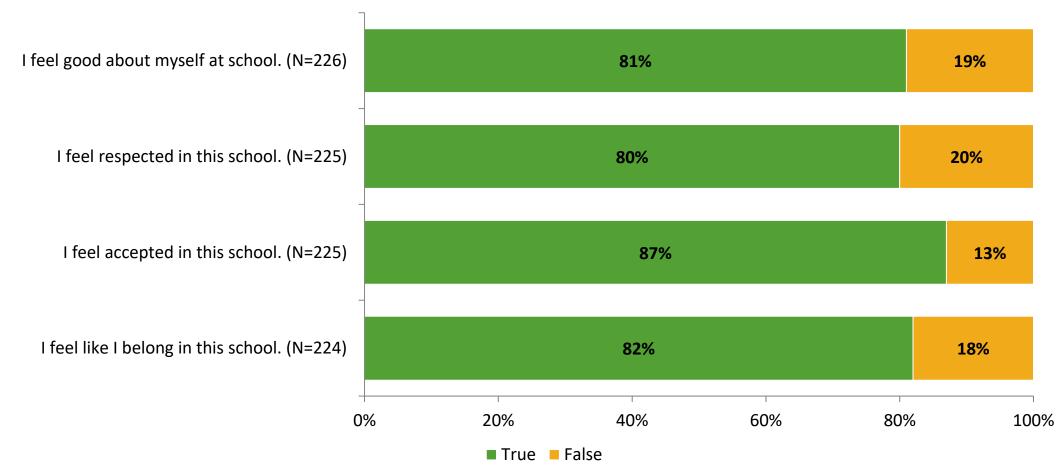

#### Acceptance

Thinking about how you feel/act most of the time, are the following statements true or false?

K12 Insight 🜔