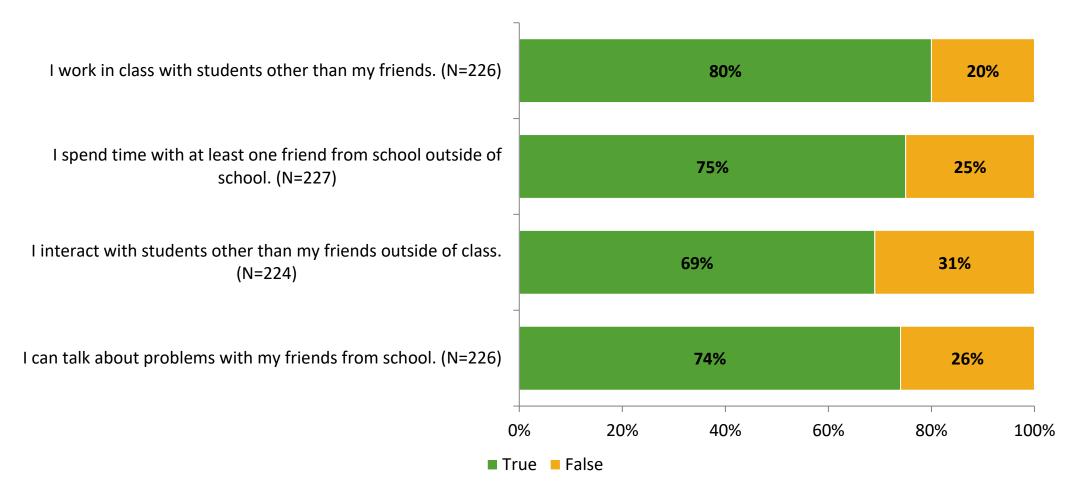

#### **Relationships with Peers**

Thinking about how you feel/act most of the time, are the following statements true or false?

K12 Insight  $\bigcirc$  12