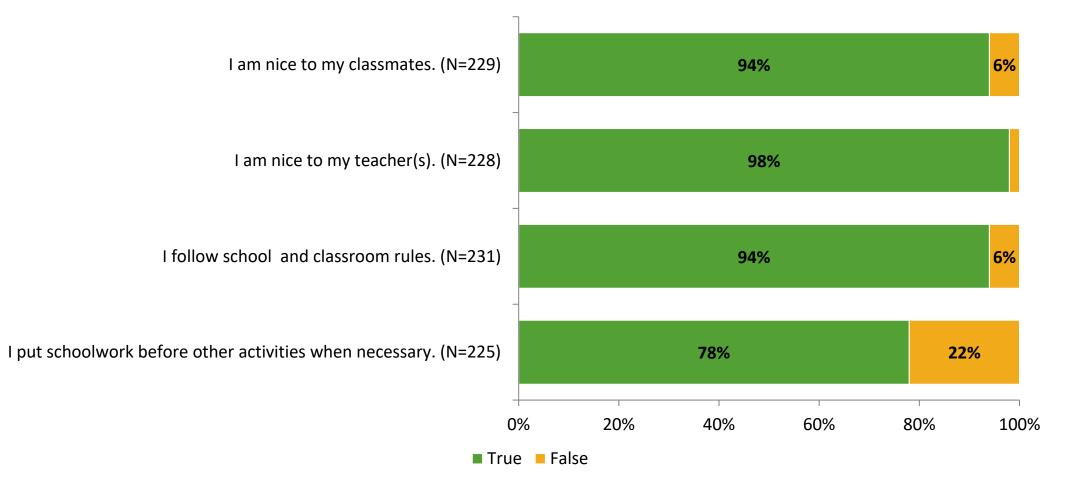

## **Self-Management**

Thinking about how you feel/act most of the time, are the following statements true or false?