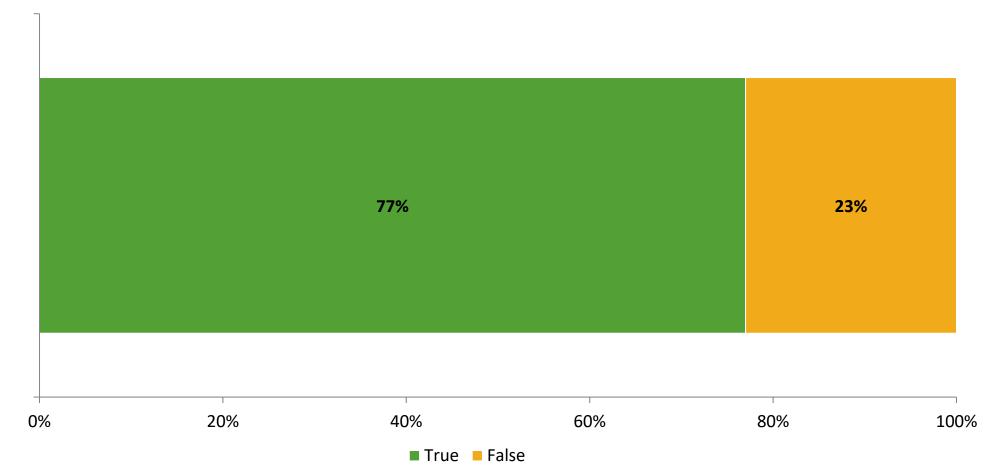

#### **Like School**

Thinking about how you feel/act most of the time, is the following statement true or false?

Generally, I like school. (N=212)

K12 Insight 🜔