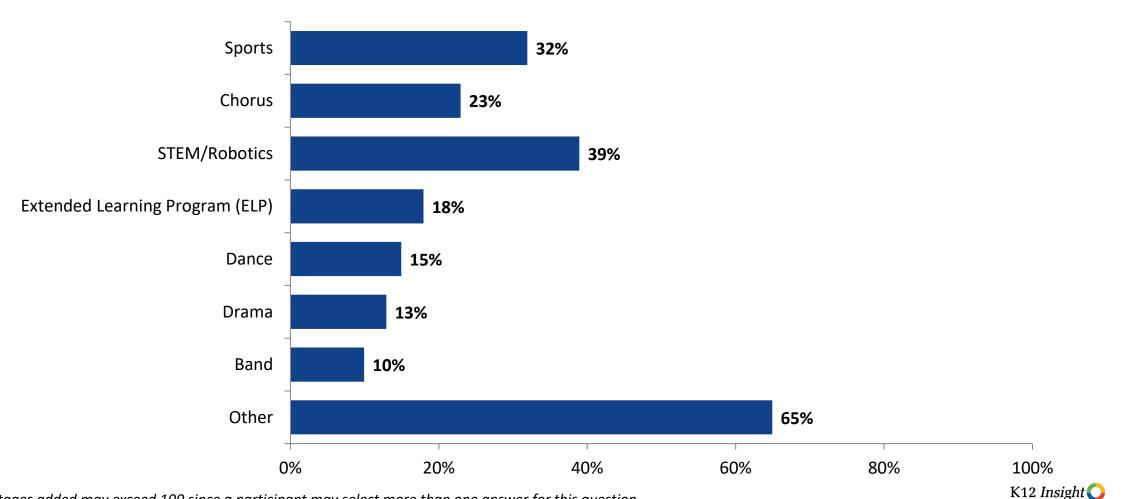

#### Please select the extracurricular activities you participated in.

Please select the extracurricular activities you participated in. (N=157)

Percentages added may exceed 100 since a participant may select more than one answer for this question.