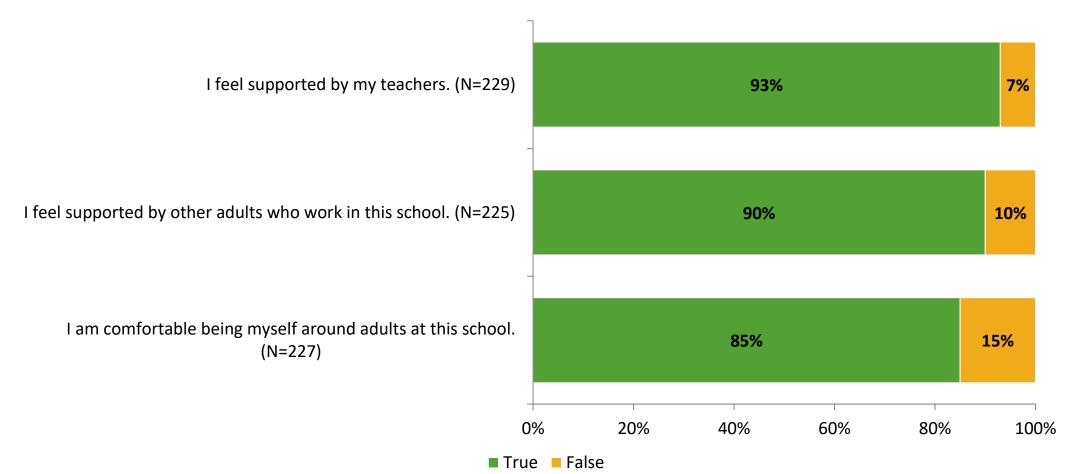

## **Relationships with Adults in School**

Thinking about how you feel/act most of the time, are the following statements true or false?