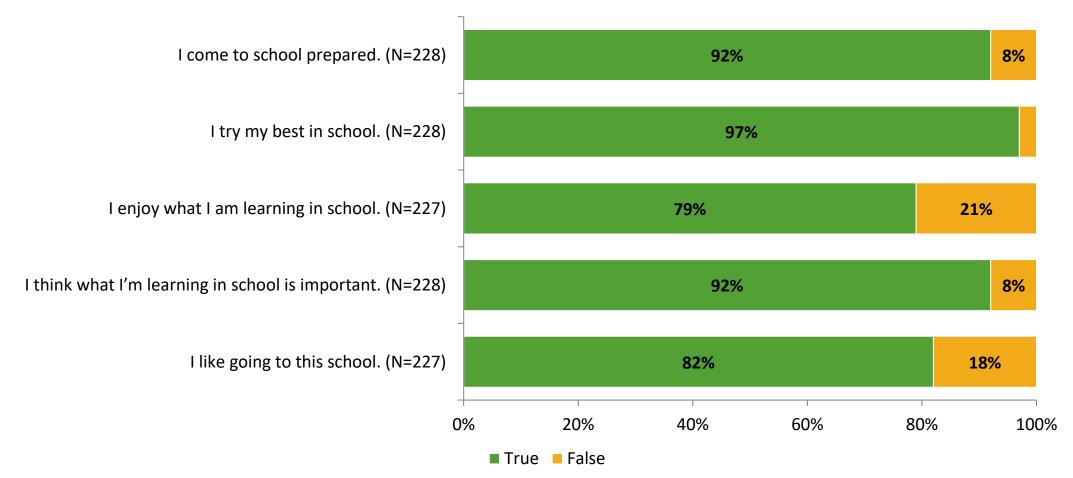

# **Overall Engagement**

Thinking about how you feel/act most of the time, are the following statements true or false?

K12 Insight 🔾