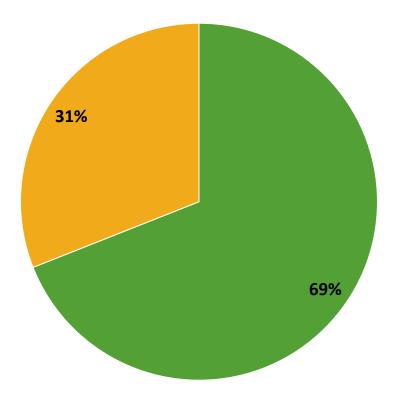

#### **Participation in Extracurricular Activities**

Did you participate in any extracurricular activities this school year? (N=229)

Yes No