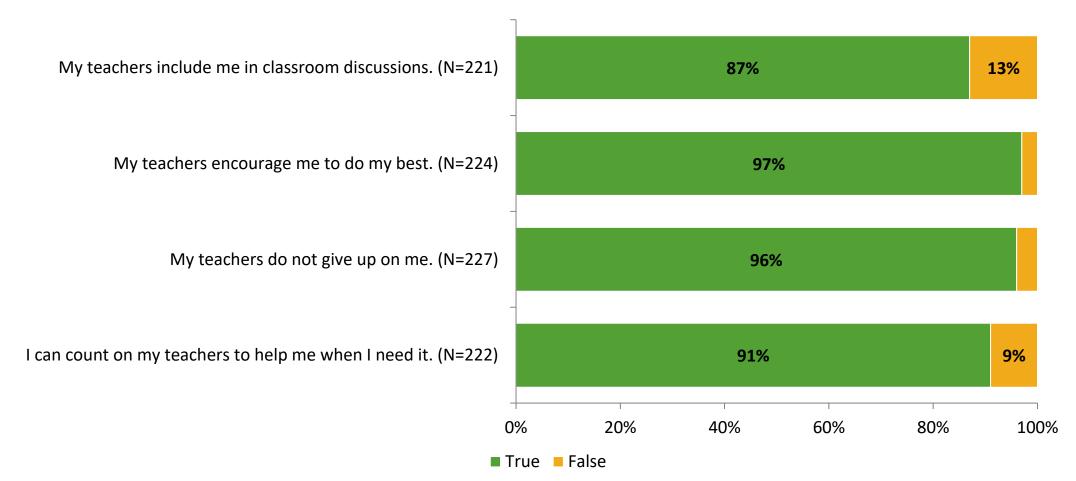

# **Academic Support**

Thinking about how you feel/act most of the time, are the following statements true or false?

K12 Insight 🔵