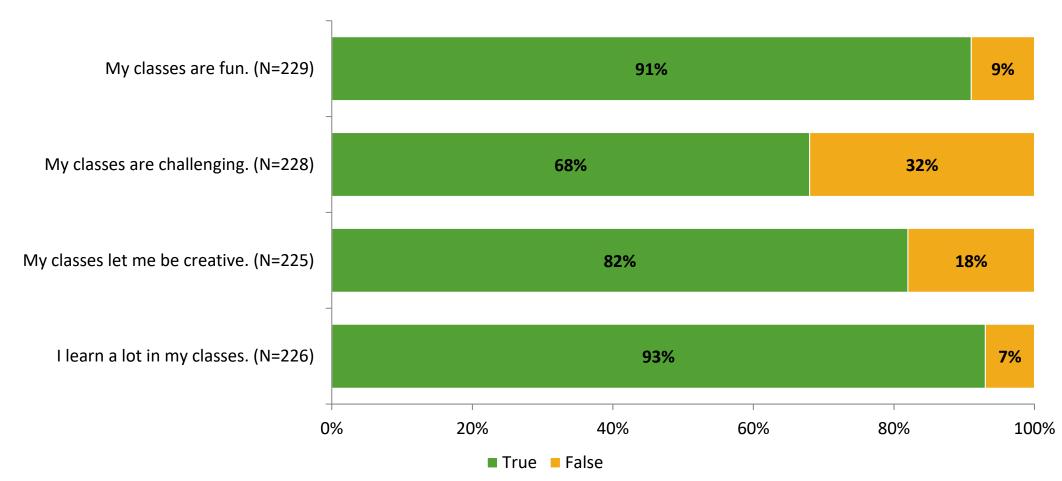

#### **Class Experience**

Thinking about how you feel/act most of the time, are the following statements true or false?

K12 Insight 🜔