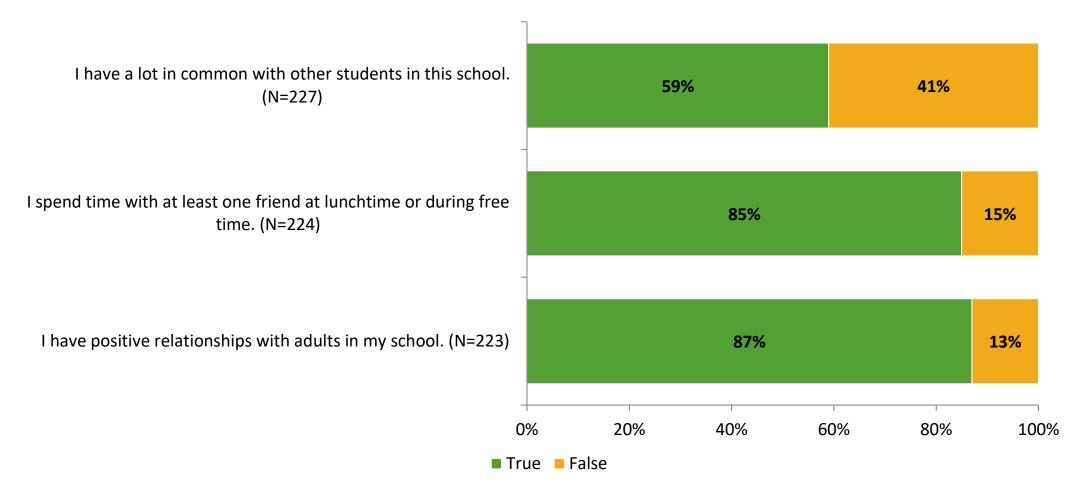

#### **Relationships with Peers**

Thinking about how you feel/act most of the time, are the following statements true or false?

K12 Insight  $\bigcirc$  12